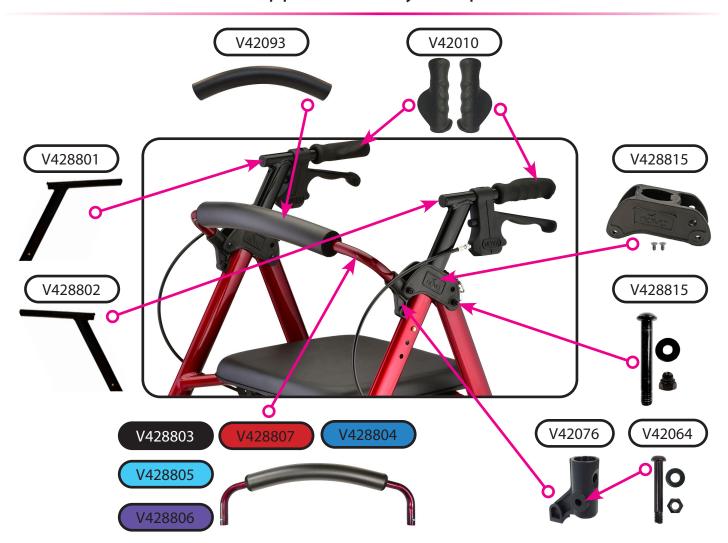

## Hand Brake Mechanism

**Upper Assembly Components** 

Wheel & Lower Assembly Components

|             | Item Number 4286 STAR 6          |      |  |
|-------------|----------------------------------|------|--|
|             |                                  |      |  |
| HOVG        | SERIAL # BEGINNING WITH "NV"     |      |  |
| ITEM NUMBER | DESCRIPTION                      | UOM  |  |
| V428605     | AXLE FRONT                       | EACH |  |
| V428604     | AXLE REAR (SET)                  | SET  |  |
| V428803     | BACKREST BLACK                   | EACH |  |
| V427804     | BACKREST BLUE                    | EACH |  |
| V427806     | BACKREST PURPLE                  | EACH |  |
| V427807     | BACKREST RED                     | EACH |  |
| V428805     | BACKREST SKY BLUE                | EACH |  |
| V428825     | BAG (INCLUDES PLASTIC LINING)    | EACH |  |
| V428608     | BEARING & SPACER (PAIR)          | PAIR |  |
| VT-33207    | BEARING FOR SWIVEL FRONT FORK    | EACH |  |
| V428608     | BEARINGS & SPACER WHEEL          | SET  |  |
| P-CABLE     | BRAKE CABLE (PAIR)               | PAIR |  |
| V428810     | BRAKE SHOE (SET)                 | SET  |  |
| P-COVER     | CABLE COVER BLACK                | EACH |  |
| V42093      | FOAM FOR FLIP-UP BACKREST        | EACH |  |
| V427809     | FOLDING MECHANISM                | EACH |  |
| V428815     | FRAME ATTACHMENT                 | EACH |  |
| V428816     | FRAME ATTACHMENT HARDWARE        | EACH |  |
| V428827     | FRAME INSERT/ LOCK & LIFT HOLDER | EACH |  |
| B14-C       | HAND BRAKE WITH STEEL CABLE      | EACH |  |
| V42010      | HAND GRIP ANATOMICAL (PAIR)      | PAIR |  |
| V428801     | HANDLE LEFT                      | EACH |  |
| V428802     | HANDLE RIGHT                     | EACH |  |
| V428601     | HANDLE/LEG ASSEMBLY LEFT         | EACH |  |
| V428602     | HANDLE/LEG ASSEMBLY RIGHT        | EACH |  |
| V428603     | LEG FRONT                        | EACH |  |
| V428606     | LEG REAR                         | EACH |  |
| V428811     | LEG REAR                         | EACH |  |
| V428824     | LOCKING PIN                      | EACH |  |
| P40047      | REFLECTOR FOR BRAKE HANDLE       | PAIR |  |
| P40007      | SCREW TO ADJUST CABLE TENSION    | EACH |  |
| V42077      | SCREWS TO ATTACH PADDED SEAT     | SET  |  |
| V428828     | SEAT CLAMP                       | EACH |  |
| V428820     | SILENCER FRONT LEG FRAME         | EACH |  |
| V428819     | SILENCER REAR LEG FRAME          | EACH |  |
| V428813     | STEM & WASHERS FOR FORK          | EACH |  |

|             | Item Number 4286             |      |  |
|-------------|------------------------------|------|--|
|             | STAR 6                       |      |  |
| HOVO        | SERIAL # BEGINNING WITH "NV" |      |  |
| ITEM NUMBER | DESCRIPTION                  | UOM  |  |
| V42011      | STOPPER FOR SEAT (PAIR)      | PAIR |  |
| V428809     | TOE KICK (PAIR)              | PAIR |  |
| V428607     | WHEEL 6"                     | EACH |  |