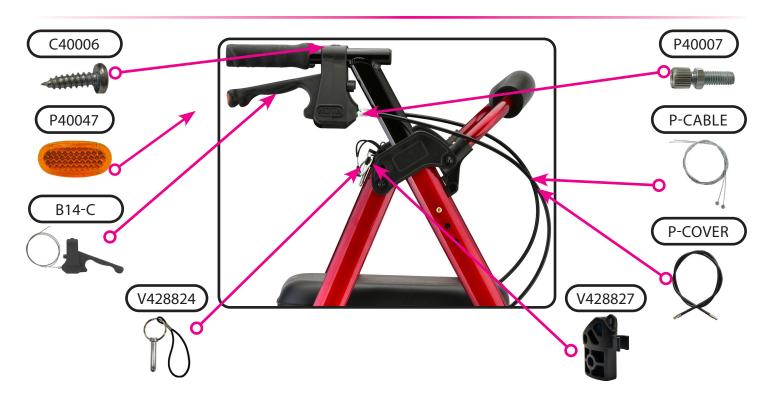

## Hand Brake Mechanism

**Upper Assembly Components** 

Wheel & Lower Assembly Components

|             | Item Number 4286 STAR 6          |      |  |
|-------------|----------------------------------|------|--|
|             |                                  |      |  |
| HOVG        | SERIAL # BEGINNING WITH "NV"     |      |  |
| ITEM NUMBER | DESCRIPTION                      | UOM  |  |
| V428605     | AXLE FRONT                       | EACH |  |
| V428604     | AXLE REAR (SET)                  | SET  |  |
| V428803     | BACKREST BLACK                   | EACH |  |
| V427804     | BACKREST BLUE                    | EACH |  |
| V427806     | BACKREST PURPLE                  | EACH |  |
| V427807     | BACKREST RED                     | EACH |  |
| V428805     | BACKREST SKY BLUE                | EACH |  |
| V428825     | BAG (INCLUDES PLASTIC LINING)    | EACH |  |
| V428608     | BEARING & SPACER (PAIR)          | PAIR |  |
| VT-33207    | BEARING FOR SWIVEL FRONT FORK    | EACH |  |
| V428608     | BEARINGS & SPACER WHEEL          | SET  |  |
| P-CABLE     | BRAKE CABLE (PAIR)               | PAIR |  |
| V428810     | BRAKE SHOE (SET)                 | SET  |  |
| P-COVER     | CABLE COVER BLACK                | EACH |  |
| V42093      | FOAM FOR FLIP-UP BACKREST        | EACH |  |
| V427809     | FOLDING MECHANISM                | EACH |  |
| V428815     | FRAME ATTACHMENT                 | EACH |  |
| V428816     | FRAME ATTACHMENT HARDWARE        | EACH |  |
| V428827     | FRAME INSERT/ LOCK & LIFT HOLDER | EACH |  |
| B14-C       | HAND BRAKE WITH STEEL CABLE      | EACH |  |
| V42010      | HAND GRIP ANATOMICAL (PAIR)      | PAIR |  |
| V428801     | HANDLE LEFT                      | EACH |  |
| V428802     | HANDLE RIGHT                     | EACH |  |
| V428601     | HANDLE/LEG ASSEMBLY LEFT         | EACH |  |
| V428602     | HANDLE/LEG ASSEMBLY RIGHT        | EACH |  |
| V428603     | LEG FRONT                        | EACH |  |
| V428606     | LEG REAR                         | EACH |  |
| V428811     | LEG REAR                         | EACH |  |
| V428824     | LOCKING PIN                      | EACH |  |
| P40047      | REFLECTOR FOR BRAKE HANDLE       | PAIR |  |
| P40007      | SCREW TO ADJUST CABLE TENSION    | EACH |  |
| V42077      | SCREWS TO ATTACH PADDED SEAT     | SET  |  |
| V428828     | SEAT CLAMP                       | EACH |  |
| V428820     | SILENCER FRONT LEG FRAME         | EACH |  |
| V428819     | SILENCER REAR LEG FRAME          | EACH |  |
| V428813     | STEM & WASHERS FOR FORK          | EACH |  |

|             | Item Number 4286             |      |  |
|-------------|------------------------------|------|--|
|             | STAR 6                       |      |  |
| HOVO        | SERIAL # BEGINNING WITH "NV" |      |  |
| ITEM NUMBER | DESCRIPTION                  | UOM  |  |
| V42011      | STOPPER FOR SEAT (PAIR)      | PAIR |  |
| V428809     | TOE KICK (PAIR)              | PAIR |  |
| V428607     | WHEEL 6"                     | EACH |  |