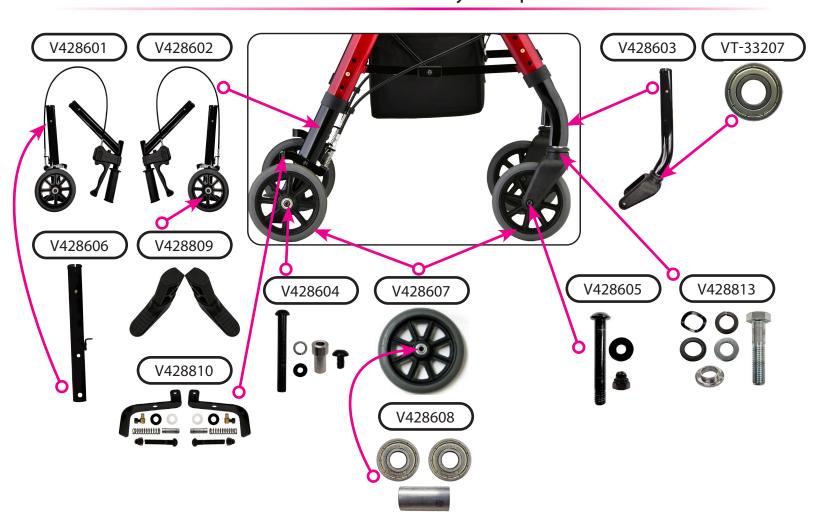

## Hand Brake Mechanism

**Upper Assembly Components** 

Wheel & Lower Assembly Components

|             | Item Number 4286 STAR 6          |      |  |
|-------------|----------------------------------|------|--|
|             |                                  |      |  |
| HOVG        | SERIAL # BEGINNING WITH "NV"     |      |  |
| ITEM NUMBER | DESCRIPTION                      | UOM  |  |
| V428605     | AXLE FRONT                       | EACH |  |
| V428604     | AXLE REAR (SET)                  | SET  |  |
| V428803     | BACKREST BLACK                   | EACH |  |
| V427804     | BACKREST BLUE                    | EACH |  |
| V427806     | BACKREST PURPLE                  | EACH |  |
| V427807     | BACKREST RED                     | EACH |  |
| V428805     | BACKREST SKY BLUE                | EACH |  |
| V428825     | BAG (INCLUDES PLASTIC LINING)    | EACH |  |
| V428608     | BEARING & SPACER (PAIR)          | PAIR |  |
| VT-33207    | BEARING FOR SWIVEL FRONT FORK    | EACH |  |
| V428608     | BEARINGS & SPACER WHEEL          | SET  |  |
| P-CABLE     | BRAKE CABLE (PAIR)               | PAIR |  |
| V428810     | BRAKE SHOE (SET)                 | SET  |  |
| P-COVER     | CABLE COVER BLACK                | EACH |  |
| V42093      | FOAM FOR FLIP-UP BACKREST        | EACH |  |
| V427809     | FOLDING MECHANISM                | EACH |  |
| V428815     | FRAME ATTACHMENT                 | EACH |  |
| V428816     | FRAME ATTACHMENT HARDWARE        | EACH |  |
| V428827     | FRAME INSERT/ LOCK & LIFT HOLDER | EACH |  |
| B14-C       | HAND BRAKE WITH STEEL CABLE      | EACH |  |
| V42010      | HAND GRIP ANATOMICAL (PAIR)      | PAIR |  |
| V428801     | HANDLE LEFT                      | EACH |  |
| V428802     | HANDLE RIGHT                     | EACH |  |
| V428601     | HANDLE/LEG ASSEMBLY LEFT         | EACH |  |
| V428602     | HANDLE/LEG ASSEMBLY RIGHT        | EACH |  |
| V428603     | LEG FRONT                        | EACH |  |
| V428606     | LEG REAR                         | EACH |  |
| V428811     | LEG REAR                         | EACH |  |
| V428824     | LOCKING PIN                      | EACH |  |
| P40047      | REFLECTOR FOR BRAKE HANDLE       | PAIR |  |
| P40007      | SCREW TO ADJUST CABLE TENSION    | EACH |  |
| V42077      | SCREWS TO ATTACH PADDED SEAT     | SET  |  |
| V428828     | SEAT CLAMP                       | EACH |  |
| V428820     | SILENCER FRONT LEG FRAME         | EACH |  |
| V428819     | SILENCER REAR LEG FRAME          | EACH |  |
| V428813     | STEM & WASHERS FOR FORK          | EACH |  |

|             | Item Number 4286             |      |  |
|-------------|------------------------------|------|--|
|             | STAR 6                       |      |  |
| HOVO        | SERIAL # BEGINNING WITH "NV" |      |  |
| ITEM NUMBER | DESCRIPTION                  | UOM  |  |
| V42011      | STOPPER FOR SEAT (PAIR)      | PAIR |  |
| V428809     | TOE KICK (PAIR)              | PAIR |  |
| V428607     | WHEEL 6"                     | EACH |  |