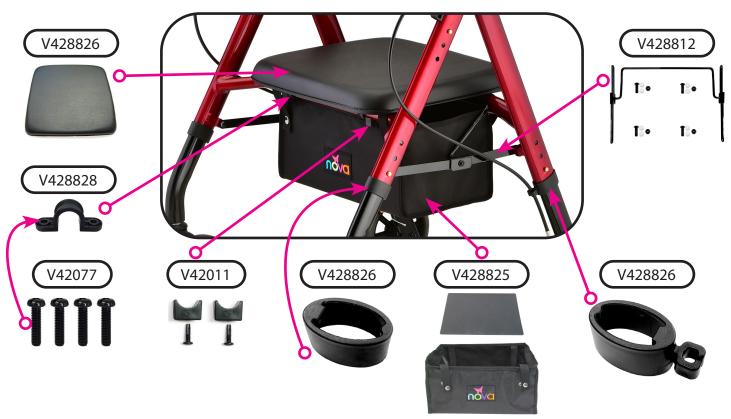

## Hand Brake Mechanism

**Upper Assembly Components** 

Wheel & Lower Assembly Components

|             | Item Number 4286 STAR 6          |      |  |
|-------------|----------------------------------|------|--|
|             |                                  |      |  |
| HOVG        | SERIAL # BEGINNING WITH "NV"     |      |  |
| ITEM NUMBER | DESCRIPTION                      | UOM  |  |
| V428605     | AXLE FRONT                       | EACH |  |
| V428604     | AXLE REAR (SET)                  | SET  |  |
| V428803     | BACKREST BLACK                   | EACH |  |
| V427804     | BACKREST BLUE                    | EACH |  |
| V427806     | BACKREST PURPLE                  | EACH |  |
| V427807     | BACKREST RED                     | EACH |  |
| V428805     | BACKREST SKY BLUE                | EACH |  |
| V428825     | BAG (INCLUDES PLASTIC LINING)    | EACH |  |
| V428608     | BEARING & SPACER (PAIR)          | PAIR |  |
| VT-33207    | BEARING FOR SWIVEL FRONT FORK    | EACH |  |
| V428608     | BEARINGS & SPACER WHEEL          | SET  |  |
| P-CABLE     | BRAKE CABLE (PAIR)               | PAIR |  |
| V428810     | BRAKE SHOE (SET)                 | SET  |  |
| P-COVER     | CABLE COVER BLACK                | EACH |  |
| V42093      | FOAM FOR FLIP-UP BACKREST        | EACH |  |
| V427809     | FOLDING MECHANISM                | EACH |  |
| V428815     | FRAME ATTACHMENT                 | EACH |  |
| V428816     | FRAME ATTACHMENT HARDWARE        | EACH |  |
| V428827     | FRAME INSERT/ LOCK & LIFT HOLDER | EACH |  |
| B14-C       | HAND BRAKE WITH STEEL CABLE      | EACH |  |
| V42010      | HAND GRIP ANATOMICAL (PAIR)      | PAIR |  |
| V428801     | HANDLE LEFT                      | EACH |  |
| V428802     | HANDLE RIGHT                     | EACH |  |
| V428601     | HANDLE/LEG ASSEMBLY LEFT         | EACH |  |
| V428602     | HANDLE/LEG ASSEMBLY RIGHT        | EACH |  |
| V428603     | LEG FRONT                        | EACH |  |
| V428606     | LEG REAR                         | EACH |  |
| V428811     | LEG REAR                         | EACH |  |
| V428824     | LOCKING PIN                      | EACH |  |
| P40047      | REFLECTOR FOR BRAKE HANDLE       | PAIR |  |
| P40007      | SCREW TO ADJUST CABLE TENSION    | EACH |  |
| V42077      | SCREWS TO ATTACH PADDED SEAT     | SET  |  |
| V428828     | SEAT CLAMP                       | EACH |  |
| V428820     | SILENCER FRONT LEG FRAME         | EACH |  |
| V428819     | SILENCER REAR LEG FRAME          | EACH |  |
| V428813     | STEM & WASHERS FOR FORK          | EACH |  |

|             | Item Number 4286             |      |  |
|-------------|------------------------------|------|--|
|             | STAR 6                       |      |  |
| HOVO        | SERIAL # BEGINNING WITH "NV" |      |  |
| ITEM NUMBER | DESCRIPTION                  | UOM  |  |
| V42011      | STOPPER FOR SEAT (PAIR)      | PAIR |  |
| V428809     | TOE KICK (PAIR)              | PAIR |  |
| V428607     | WHEEL 6"                     | EACH |  |